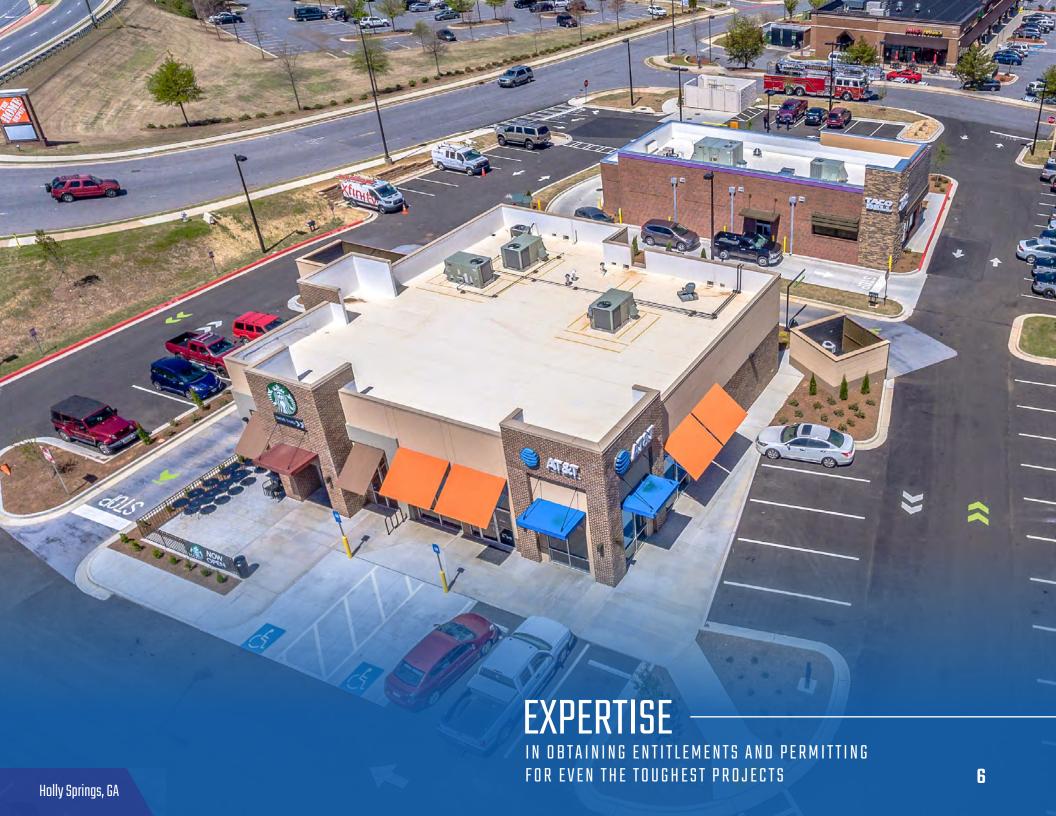

| Completed Projects             | Location                    | Primary Tenant                             |
|--------------------------------|-----------------------------|--------------------------------------------|
| WAWA                           | Hackettstown, New Jersey    | Wawa                                       |
| HIALEAH PLAZA                  | Hialeah, Florida            | Walgreens, Bank of America                 |
| CHASE BANK                     | Hillsborough, New Jersey    | Chase Bank                                 |
| RITE AID                       | Hinesville, Georgia         | Rite Aid                                   |
| SIXES RETAIL CENTER            | Holly Springs, Georgia      | Starbucks, AT&T, Taco Bell                 |
| HOMOSASSA SPRINGS              | Homosassa Springs, Florida  | Taco Bell, Verizon                         |
| IRVING SQUARE                  | Irving, Texas               | Lowe's Home Improvement                    |
| CVS PHARMACY                   | Jacksonville Beach, Florida | CVS Pharmacy                               |
| BARTRAM CROSSING               | Jacksonville, Florida       | Suntrust, Walgreens, McDonalds, Chili's    |
| FORT CAROLINE TRADING POST     | Jacksonville, Florida       | Winn Dixie, CVS Pharmacy                   |
| MANDARIN SOUTH SHOPPING CENTER | Jacksonville, Florida       | Winn Dixie                                 |
| MONUMENT POINTE CENTER         | Jacksonville, Florida       | Winn Dixie, CVS Pharmacy                   |
| RIVER CITY CENTER              | Jacksonville, Florida       | Carrabbas, Outback Steakhouse              |
| WALGREENS                      | Jacksonville, Florida       | Walgreens                                  |
| WAWA                           | Jacksonville, Florida       | Wawa (Lane Ave & Wilson Blvd.)             |
| WAWA                           | Jacksonville, Florida       | Wawa (Emerson St. & Spring Park Rd.)       |
| WHATABURGER                    | Jacksonville, Florida       | Whataburger (San Jose Blvd. & Hartley Rd.) |
| LOGGERHEAD PLAZA               | Juno Beach, Florida         | Floridian Community Bank                   |
| OLD KRESS BUILDING             | Key West, Florida           | CVS, Margaritaville, TBD                   |
| CVS PHARMACY                   | Lake City, Florida          | CVS Pharmacy                               |
| LAKE CITY PLAZA                | Lake City, Florida          | Tire Kingdom, Papa Johns                   |
| ALAMO LAKELAND                 | Lakeland, Florida           | First Watch, Panda Express, Pac Dental     |
| MANN CROSSING                  | Lakeland, Florida           | Taco Bell, Jiffy Lube                      |
| SOUTH LAKELAND PLAZA           | Lakeland, Florida           | Chipotle, Aspen Dental                     |
| WALGREENS                      | Land O'Lakes, Florida       | Walgreens                                  |
| BANK ATLANTIC                  | Largo, Florida              | Bank Atlantic                              |
| GATEWAY CROSSING               | Live Oak, Florida           | Lowes (completed) + 10 acres               |
| WALGREENS                      | Live Oak, Florida           | Walgreens                                  |
| CHASE BANK                     | Lutz, Florida               | Chase Bank                                 |