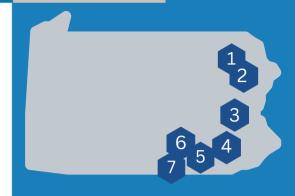

#### **PENNSYLVANIA**

#### **WEST VIRGINIA**

1 Inwood
Wawa, Starbucks,
Five Guys, Jersey Mike's

- 1 Dickson City
- 2 Carbondale
- 3 Allentown 2 Wawa locations
- 4 Lancaster
- 5 Dover
- 6 York
- 7 West Manchester