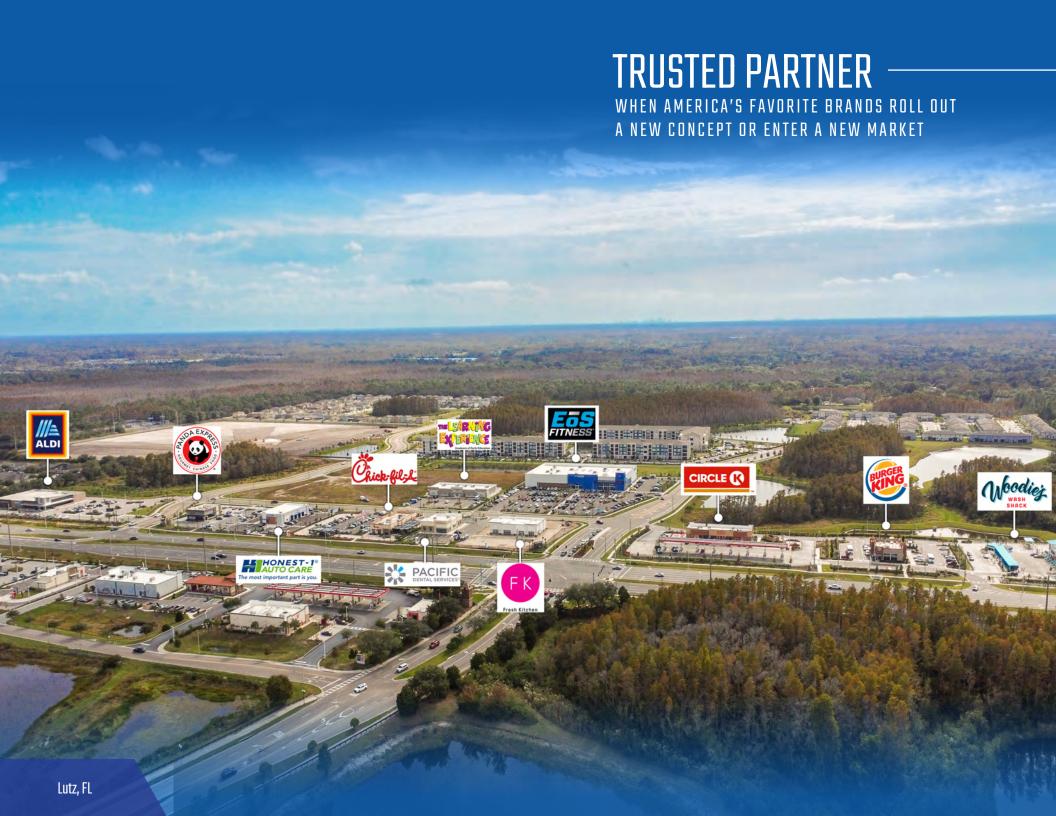

Target, Aldi, KFC, Starbucks, 7-Eleven, Panera Bread, Express Oil & Tire Engineers, Texas Roadhouse

NEW PORT RICHEY

8 CYPRESS RANCH

Odessa. Florida

Aldi, Burger King, Woodies CAr Wash, Circle K, Chick fil-A, Honest 1, EOS Fitness, The Learning Experience, NRP Apartments -Lennar