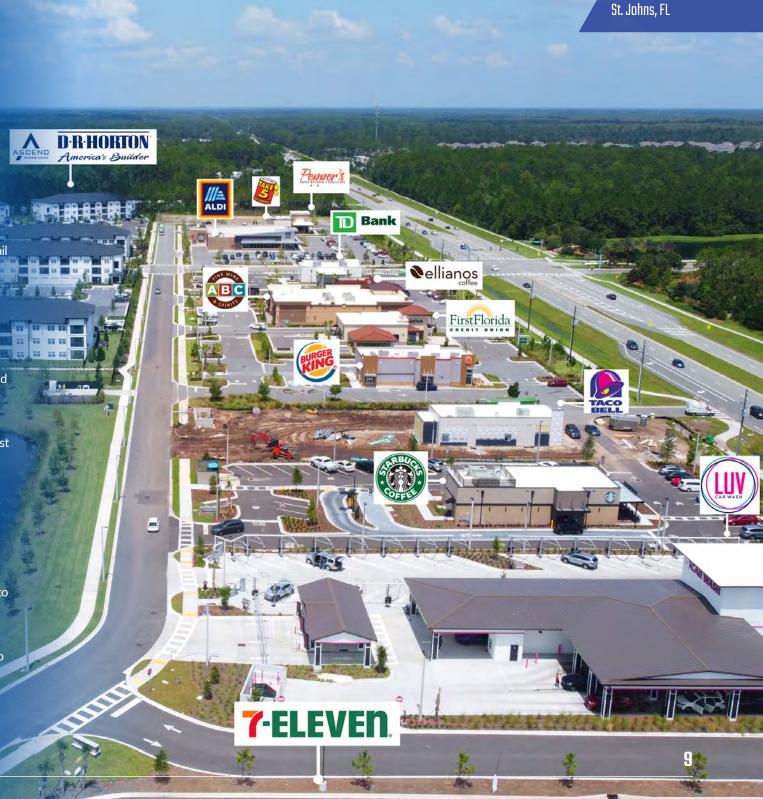

DURBIN CREEK CROSSING ST. JOHNS, FLORIDA

Eyeing the already busy corridor of SR 9B Race Track. Road and Durbin Park in Northeast Florida, Ferber Company's Executive VP of Retail Development Services, Tom Mundy secured this site in January 2018 to offer an attractive mixed-use project for the area. Site clearing began early in the tumultuous year of 2020 and after Aldi committed to its store, many other retailers followed. The site includes shopping and housing as well as 22 acres of wetlands which is untouched, creating a protected buffer for the single - family housing south of the site. "The most challenging yet rewarding component of this project was convincing County Commissioners of the need for multi-family housing in the area," Mundy stated. "After many public hearings on the plans, Commissioners agreed to the land use and rezoning for the project to go forward." Secondarily, the Ferber Company was tracking to close on this property amid the onset of COVID which was an unstable time in the market. After negotiating with the owner, the team was able to push back the closing and secure the necessary tenants and the housing partner, which was a wise decision as the north Florida market took off in the fall of 2020.

Ferber has proven to be a valued Aldi partner as we continue our strategic expansion plan.

**Jason Povlick** Aldi We had an outstanding experience working on a mixed-use development with the Ferber team. The project required collaboration and open communication between Ferber and DR Horton Multifamily to insure we obtained the required entitlements. Our project, a 350-unit apartment community, has been exceptionally well received by the market, due in large part to effective land planning and land development execution, along with the quality retail tenants brought to the development by Ferber.