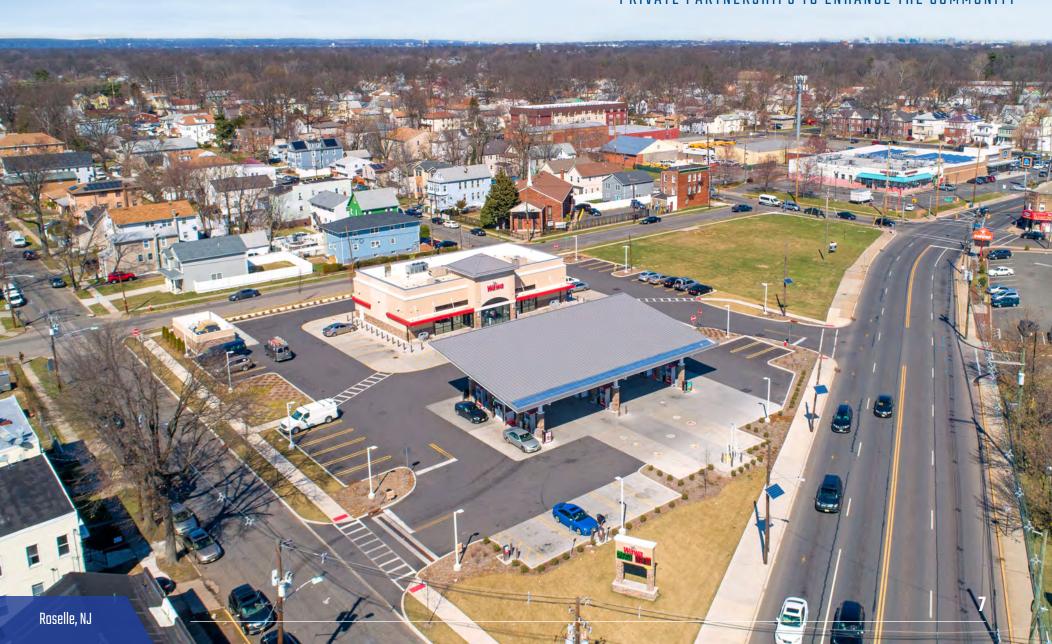

| Completed Projects        | Location                       | Primary Tenant                                        |
|---------------------------|--------------------------------|-------------------------------------------------------|
| WAWA                      | Roselle, New Jersey            | Wawa                                                  |
| PARK 80 PLAZA EAST        | Saddlebrook, New Jersey        | Liberty Mutual Insurance Company                      |
| PARK 80 PLAZA EAST        | Saddlebrook, New Jersey        | Kidde Inc., New York Life                             |
| WAWA                      | Springfield, New Jersey        | Wawa                                                  |
| CHASE BANK                | West Orange, New Jersey        | Chase Bank                                            |
| CVS PHARMACY              | Westfield, New Jersey          | CVS                                                   |
| RYLAND PROPERTIES         | Whitehouse, New Jersey         | Ryland Inn Restaurant (Relais & Chateaux) fully       |
|                           |                                | approved site for 300,000 sq. ft. office              |
| CHASE BANK                | Woodbridge, New Jersey         | Chase Bank                                            |
| WAWA                      | Wrightstown, New Jersey        | Wawa                                                  |
| CHASE BANK                | Charleston, South Carolina     | Chase Bank                                            |
| CHASE BANK                | Mount Pleasant, South Carolina | Chase Bank                                            |
| CHASE BANK                | Mount Pleasant, South Carolina | Chase Bank                                            |
| CHASE BANK                | Summerville, South Carolina    | Chase Bank                                            |
| THE CENTER AT FOUR POINTS | Austin, Texas                  | Chick-fil-A, Chipotle, IHOP, Verizon, DogHaus,        |
|                           |                                | Starbucks, Watershed, Dairy Queen, Chili's,           |
|                           |                                | Discount Tire, Little Sunshine Playhouse & Preschool, |
|                           |                                | Offices at Four Points, Staybridge Suites             |
| BLUE BEARD'S CASTLE HOTEL | St. Thomas, US Virgin Islands  | Hotel/Time Share/Condominium Development              |
| OLD CENTRALIA CROSSING    | Chester, Virginia              | Food Lion, Rite Aid                                   |
| FOOD LION PLAZA           | Christiansburg, Virginia       | Food Lion, Revco                                      |
|                           |                                |                                                       |
|                           |                                |                                                       |
|                           |                                |                                                       |
|                           |                                |                                                       |
|                           |                                |                                                       |
|                           |                                |                                                       |